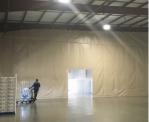

## Facility wide separation for safer work environments.

Implementing curtain walls into your open space can boost productivity by separating tasks. Adding Goff's Welding Curtain Walls takes that boost a step further by providing safety from UV light, sparks, and fumes from the rest of your facility. Whether you're creating a standalone 4-sided welding booth, or just a single curtain to protect a welding area, Goff's Welding Curtain Walls are designed to make space and task separation easy, maximizing safety and productivity in your space.

#### Single Curtain:

Use a single Welding Curtain Wall for instant lateral separation between tasks.