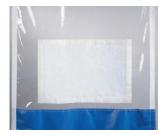

#### Filter Panel:

Easily removable & replaceable filter panels available in 2' x 4' or 4' x 4' sizes, reinforced with a nylon scrim pattern.