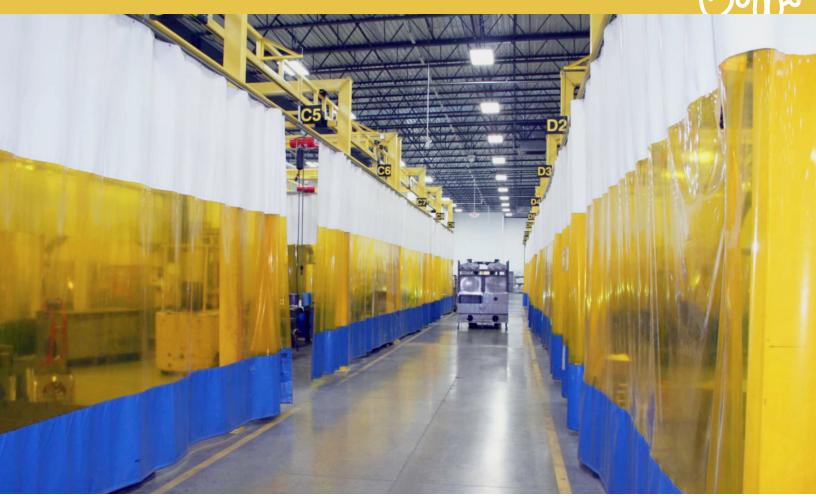

## Facility wide separation for safer work environments.

Implementing curtain walls into your open space can boost productivity by separating tasks. Adding Goff's Welding Curtain Walls takes that boost a step further by providing safety from UV light, sparks, and fumes from the rest of your facility. Whether you're creating a standalone 4-sided welding booth, or just a single curtain to protect a welding area, Goff's Welding Curtain Walls are designed to make space and task separation easy, maximizing safety and productivity in your space.

#### Separate work areas to increase productivity.

Whether you're separating work areas, or building a complete 4-sided area, our curtains are custom made and attach together with velcro to maintain complete space separation.

#### Protection against welding UV light & fumes.

Welding Curtain Walls contain and protect against welding fumes, contaminants and sparks while blocking 100% of UV light. Reduce injuries and maximize employee satisfaction by creating safe work stations and improved work environments.