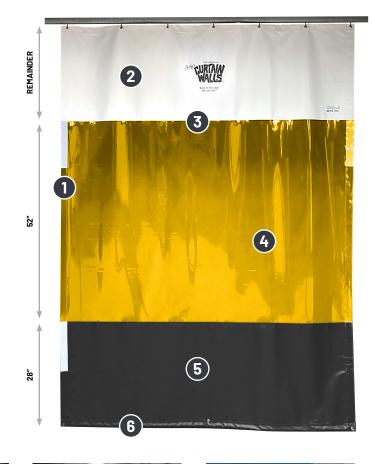

- 1. 2" industrial strength velcro sewn in edges to join adjacent curtain walls to one another.
- 2. Upper curtain panel provides a barrier between your spaces for the remainder of the height.
- 3. All seams are double lock stitched, maximizing the durability of your industrial curtain wall.
- 4. Weld view window section blocking 100% of harmful UV light from either side.
- 5. Lower curtain panel provides a barrier from window down to your floor to separate areas.
- 6. Chain weight sewn in lower pocket keeps your curtain wall taut and straight.