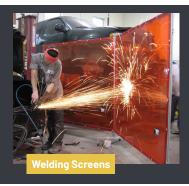

### **Welding Safety That Fits Your Space:**

Create mobile work areas with Goff's Welding Screens or drape Goff's Welding Blanket over the object or equipment you're working on to provide protection from welding sparks, molten, hot debris and more. Whatever your welding task requires, Goff's has the solution to keep your employees safe and your work flow efficient.