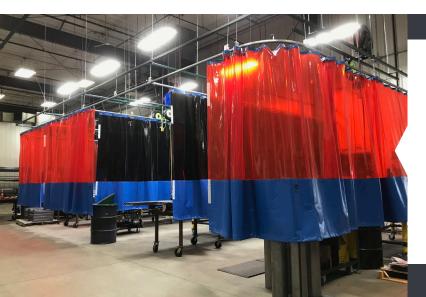

#### Single Curtain:

Use a single Welding Curtain Wall for instant lateral separation between tasks.

#### **Two-Sided Curtain:**

Create an L-shaped partition to segment off a corner of your building as separate space.

#### **Three-Sided Curtain:**

Add a 3 sided curtain wall to one of your permanent building walls to create a private room.

#### Four-Sided Curtain:

Build an entirely standalone room using a 4-sided curtain wall for modular space design.