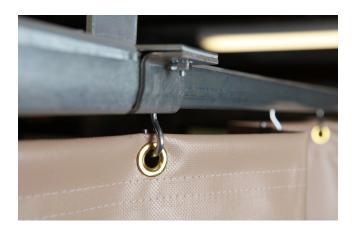

# Mounting hardware is also available for increased flexibility & efficiency.

Goff's Welding Curtain Walls are available with track & hardware to fit your dimensions & layout, with the ability to be reconfigured as needed, providing smooth, easy movement of all curtain systems for years to come.

- Track & hardware is built with durable heavy-duty 16 gauge galvanized steel.
- Goff's track & connector system allows for multiple mounting methods including suspended from the ceiling, face mounted on the wall, and floor supported.